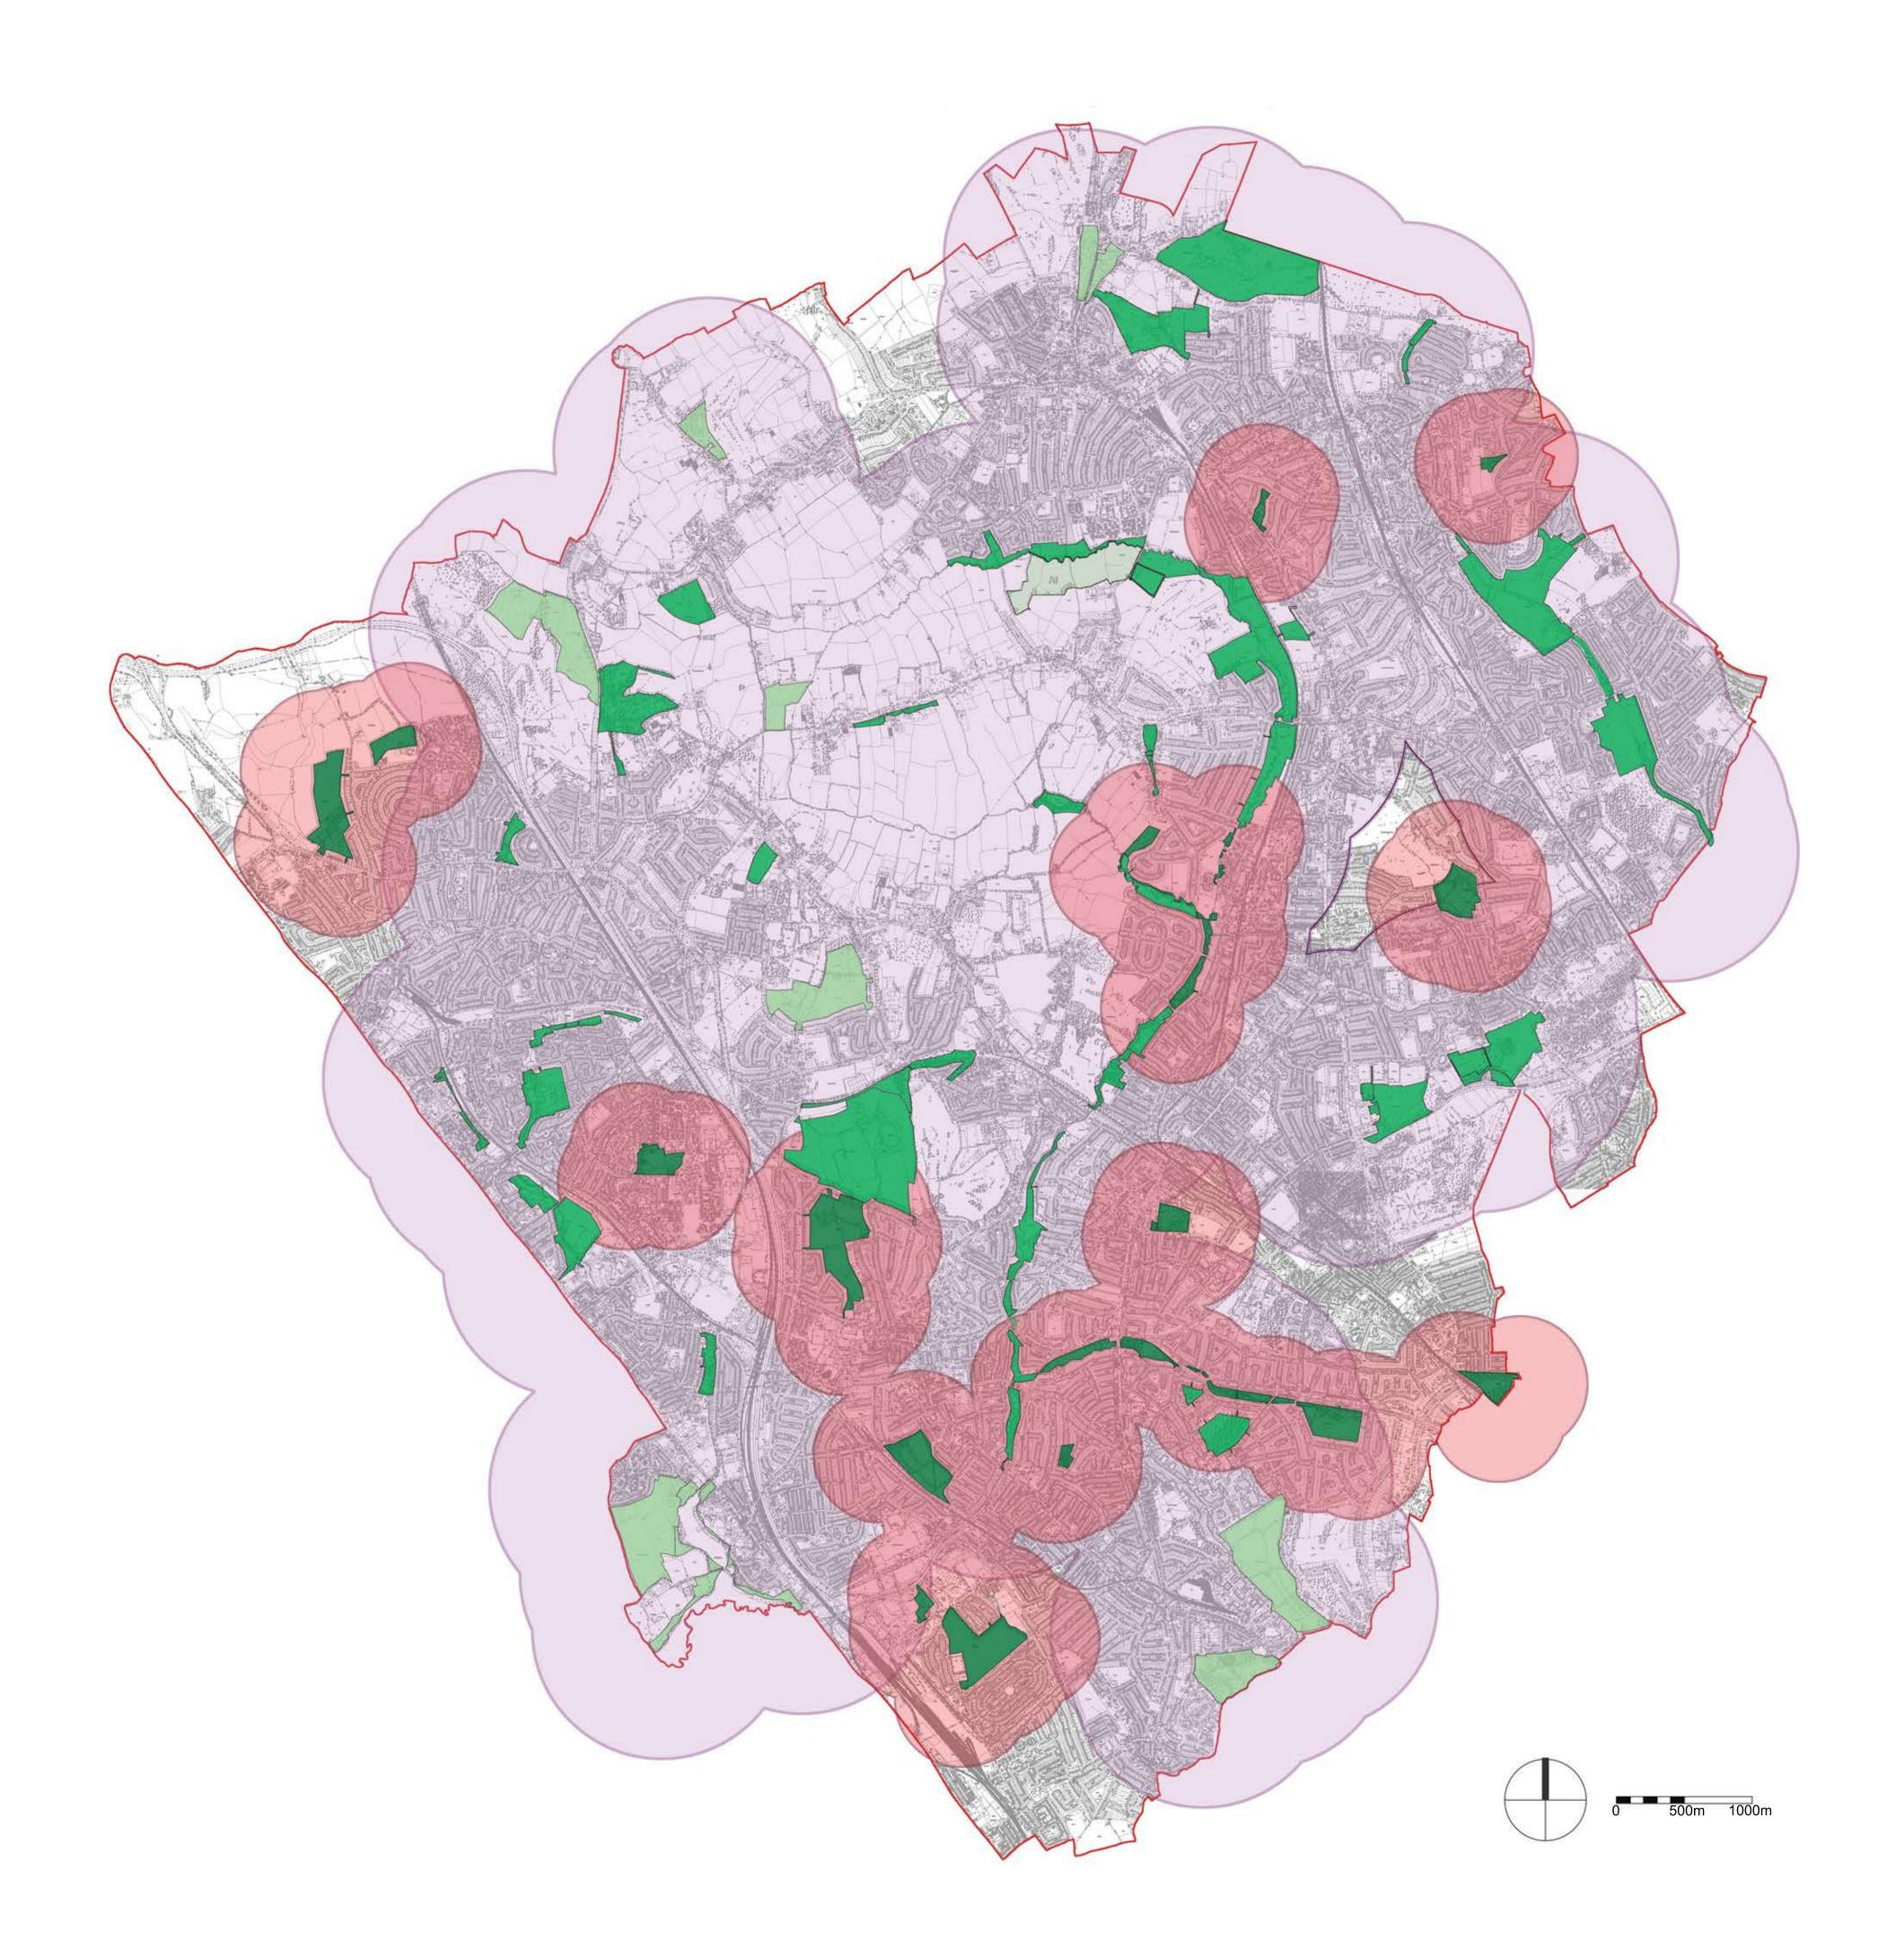

500 m Catchment Area (Sites of Local Importance)

\*Source: Barnet Electronic Unitary Development plan

## Sites of Importance for **Nature Conservation and Catchment Areas - 2015**

| DRAWN BY | DATE           | SCALE                    | CHECKED |
|----------|----------------|--------------------------|---------|
| JH       | 15/11/16       | 1:25000@A1<br>1:50000@A3 | JS      |
| JOB NO.  | DRAWING NO.    |                          | REV.    |
| A1477    | A1477-JSA-L001 |                          | .*      |